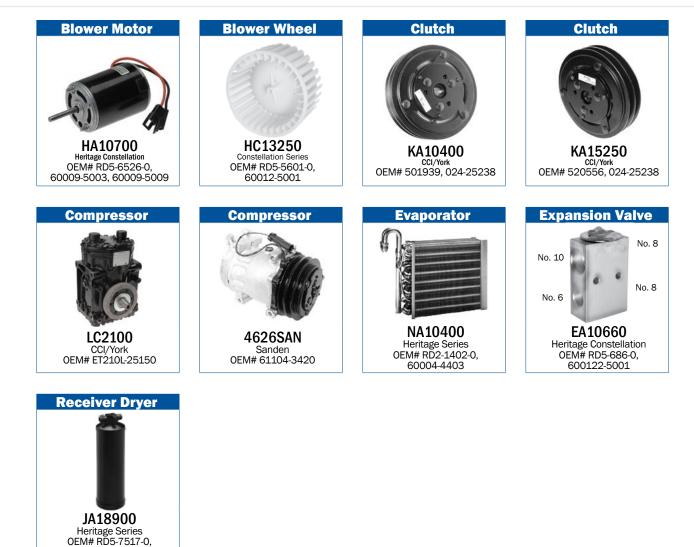

#### WESTERN STAR APPLICATION

TRP is an all-makes HVAC program that provides broad, all-makes coverage for heavy duty trucks offered exclusively by Kenworth and Peterbilt dealers. Below are the best selling parts for Western Star trucks.